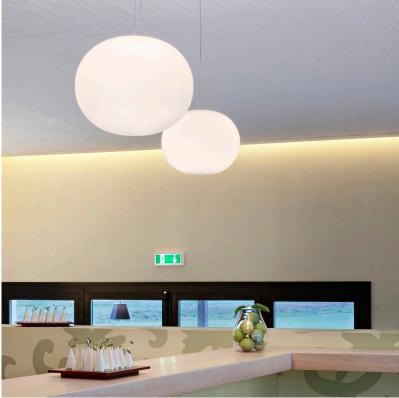

# FLOS Glo-Ball S1 (Halogen) - Specification Sheet by Jasper Morrison, 1998

| Mounting                          | Ceiling Pendant                                                                                                                                                                                                                                                                                                             |
|-----------------------------------|-----------------------------------------------------------------------------------------------------------------------------------------------------------------------------------------------------------------------------------------------------------------------------------------------------------------------------|
| Lamp (Bulb) Description           | 1 x 100W T8 E26 Base Frosted Halogen (Included)                                                                                                                                                                                                                                                                             |
| Canopy Dimension                  | Diameter 5.75" - 1.40" high                                                                                                                                                                                                                                                                                                 |
| Environment                       | Indoor - Dry Location                                                                                                                                                                                                                                                                                                       |
| Dimming                           | Phase-cut Dimming / Triac Type                                                                                                                                                                                                                                                                                              |
| Finish                            | Opal                                                                                                                                                                                                                                                                                                                        |
| Technical and Product Description | GLO-BALL S pendant lamp providing diffused light. Diffuser consisting of a externally acid-etched, hand blown, flashed opaline glass. Transparent, injectic molded polycarbonate diffuser support. 30% fiberglass reinforced injection molded polyamide rose; pressed and galvanized ceiling fitting. Ste suspension cable. |