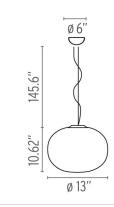

#### **Dimensional Image**

Certifications

## Physical

| Cord Length (inches)  | 145" - Clear |
|-----------------------|--------------|
| Construction Material | Glass        |
| Weight                | 5.95 lbs     |
|                       |              |